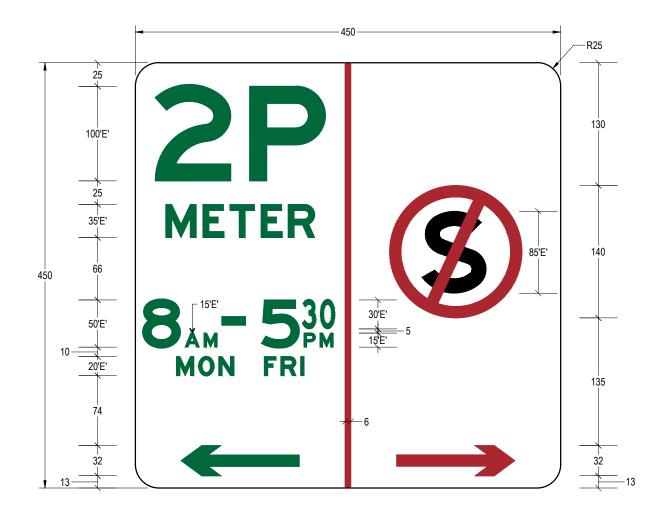

<u>52EZ1L.1R</u> Z1 = 8:30AM - 5:30PM MON-FRI

62NL.1R

## 1. ALL SIGN LETTERING TO AS1744.

- 2. REFER TO BRISBANE CITY COUNCIL REFERENCE SPECIFICATION FOR CIVIL ENGINEERING WORKS S154 - TRAFFIC SIGNS AND ROADSIDE FURNITURE FOR SIGN SUBSTRATE MATERIAL AND SHEETING REQUIREMENTS.
- 3. SIGNS TO BE USED ON BRISBANE CITY COUNCIL CONTROLLED ROADS AND TAKE PRECEDENCE OVER THE REQUIREMENTS OF AS1742 AND THE QUEENSLAND MANUAL OF UNIFORM TRAFFIC CONTROL DEVICES (MUTCD).
- 4. REFER BSD-3101 FOR BRISBANE CITY COUNCIL KERBSIDE ALLOCATION SIGN CODES.
- 5. ALL DIMENSIONS IN MILLIMETRES (U.N.O.).

## LEGEND:

RED LEGEND AND ARROW ON WHITE BACKGROUND

BLACK

GREEN LEGEND AND ARROW ON WHITE BACKGROUND

THE PURPOSE OF THIS STANDARD DRAWIN OUTCOMES OF THE BRISBANE CITY PLAN 2014 PURPOSE OF THIS STANDARD DRAWING FOR APPROPRIATELY QUALIFIED DESIGNER AND/C