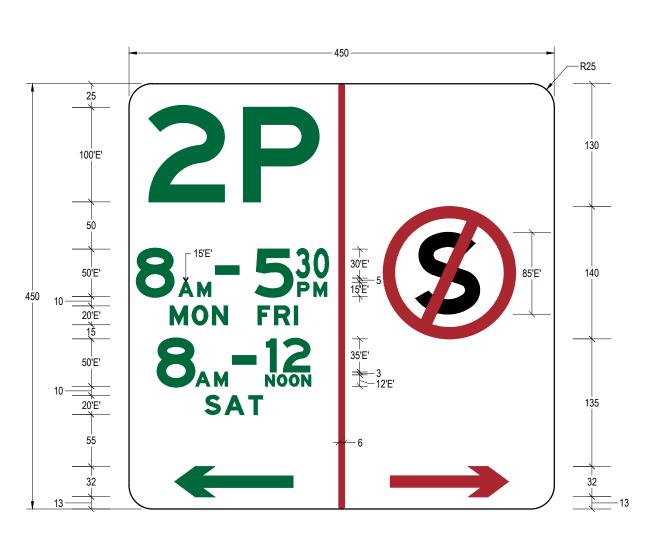

<u>52EZ1L.1R</u> Z1 = 8:30AM - 5:30PM MON-FRI

62NL.1R

## 1. ALL SIGN LETTERING TO AS1744.

- 2. REFER TO BRISBANE CITY COUNCIL REFERENCE SPECIFICATION FOR CIVIL ENGINEERING WORKS S154 - TRAFFIC SIGNS AND ROADSIDE FURNITURE FOR SIGN SUBSTRATE MATERIAL AND SHEETING REQUIREMENTS.
- 3. SIGNS TO BE USED ON BRISBANE CITY COUNCIL CONTROLLED ROADS AND TAKE PRECEDENCE OVER THE REQUIREMENTS OF AS1742 AND THE QUEENSLAND MANUAL OF UNIFORM TRAFFIC CONTROL DEVICES (MUTCD).
- 4. REFER BSD-3101 FOR BRISBANE CITY COUNCIL KERBSIDE ALLOCATION SIGN CODES.
- 5. ALL DIMENSIONS IN MILLIMETRES (U.N.O.).

## LEGEND:

RED LEGEND AND ARROW ON WHITE BACKGROUND

BLACK

GREEN LEGEND AND ARROW ON WHITE BACKGROUND

THE PURPOSE OF THIS STANDARD DRAWIN OUTCOMES OF THE BRISBANE CITY PLAN 2014 PURPOSE OF THIS STANDARD DRAWING FOR APPROPRIATELY QUALIFIED DESIGNER AND/C